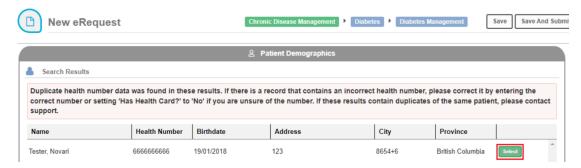

## **Duplicate Patient Record**

Leah Quenneville - 2022-06-10 - eRequest

A duplicate patient is found upon searching for a patient on the Create or New eRequest page.

Novari recommends finding and selecting the inaccurate or less relevant duplicate patient record, this will redirect the user to the **Edit Demographics** page. From this page, we recommend you update the **Has health card?** to 'No'.

This will unlink the duplication however all the data on the existing requisitions it is tied to will remain visible.