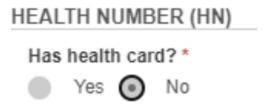

## **Duplicate Patient Record**

Leah Quenneville - 2022-06-10 - eRequest

A duplicate patient is found upon searching for a patient on the Create or New eRequest page.

Novari recommends finding and selecting the inaccurate or less relevant duplicate patient record, this will redirect the user to the **Edit Demographics** page. From this page, we recommend you update the **Has health card?** to 'No'.

This will unlink the duplication however all the data on the existing requisitions it is tied to will remain visible.