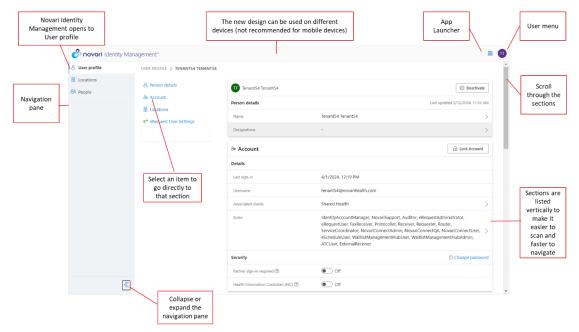

## Introduction to Novari Identity Management V2 - NEW

Rachel Carmickle - 2024-08-30 - Identity Management V2

Novari Identity Management V2 is the updated version of the Administrator module, enabling you to manage your profile, as well as your Novari ATC users, locations, and permissions.

While the functionality remains nearly identical, the layout has been reworked for improved ease of information access. The person and location pages have been streamlined and converted into scrollable pages, eliminating the need for tabs.